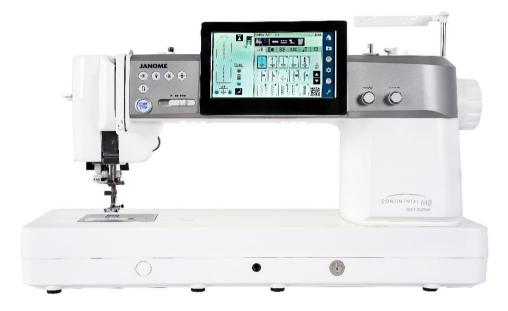

## **Continental M8 Professional**

- 1300 S.P.M.
- 450 STITCHES + 5 X ALPHABETS + 13 X BUTTONHOLES
- SEWING APPLICATIONS
- A.S.R. (ACCURATE STITCH REGULATOR)
- FLOATING MODE TO MAKE SEWING OVER THICK SEAMS A BREEZE.
- MIRAGE STITCH TO CREATE THE ILLUSION OF STANDALONE DECORATIVE STITCHES.
- AUTOMATIC PRESSER FOOT LIFT, PIVOT FUNCTION

- AUTO ONE-TOUCH NEEDLE PLATE CONVERSION 3 PLATES INCLUDED (ZIGZAG, STRAIGHT & HP PROFESSIONAL).
- INDEPENDENT BOBBIN WINDING MOTOR
- THUMB WHEEL FOR ADDED CONVENIENCE.
- OPTICAL BOBBIN MONITORING
- ENHANCED FEED DOG DESIGN
- ACUFEED FLEX (ELECTRONIC) FOR FLAWLESS FABRIC FEEDING.
- KNEE LIFT FOR VARIABLE ZIG ZAG
- ACUSPARK2 APP AVAILABLE FOR SMART PHONES/TABLETS FOR SUPPORT
  & INSPIRATION